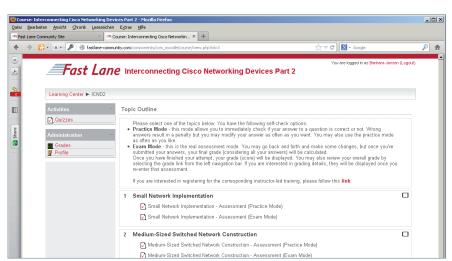

## Fast Lane Learning Center: Test your current knowledge level!

Register on the Fast Lane Community Site, and you will get free access to our Learning Center! The Fast Lane Learning Center features various self-check assessments that can help identify your current knowledge level. Whether preparing for your career certification test or just identifying your current skill set, the Learning Center will help you take full advantage of your training. Please note that we are adding more assessments as well as other learning modules on a regular basis.

To access the Learning Center, please go to the **www.fastlane-community.com** and register yourself. Next, locate the menu item called "Learning Center" and you will get free access to our assessment tests.